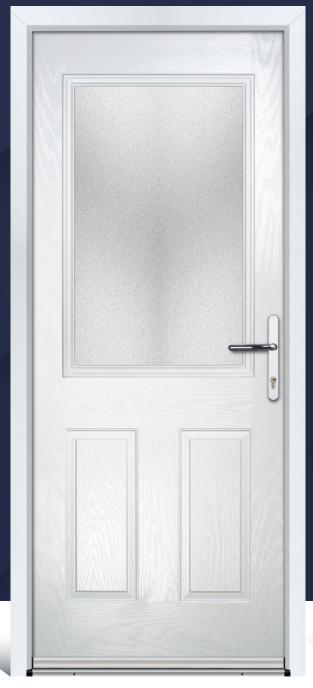

**Eaton EX8**Available with Clear or Stippolyte glass only.

**Goswell EX17**Available with Clear or Stippolyte glass only.