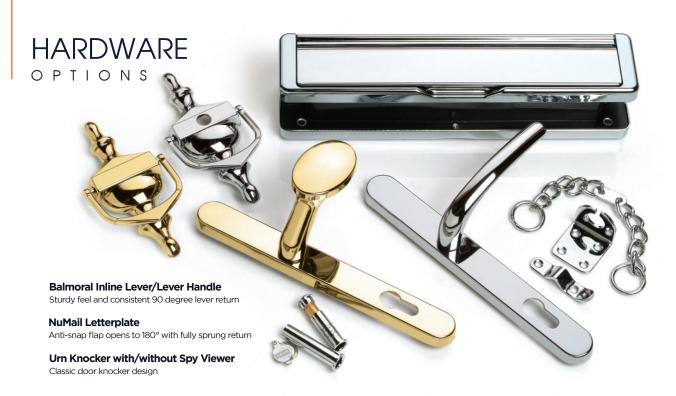

#### EXCLUSIVE COLLECTION

# EXCLUSIVE COLLECTION





Fryton EX14 Goswell EX2













Fryton EX9

Geddes EX6 Abdale EX3













Charlwood EX1 Fergus EX15

## **REAR DOORS**

Transform the entirety of your home with our exquisite front and rear door pairings.

While the front door sets the tone for your curb appeal, the rear door adds the finishing touch to your home's character. Elevate both entrances, ensuring a harmonious blend of style and security.





**Eaton EX8**Available with Clear or Stippolyte glass only.

**Goswell EX17**Available with Clear or Stippolyte glass only.

## DOOR COLOUR

OPTIONS



















#### **Edinburgh Windows and Doors Ltd**