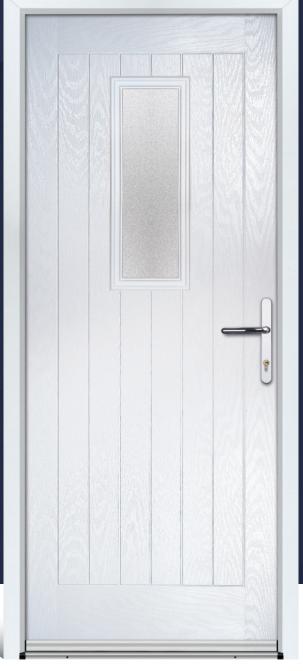

**Eaton EX8**Available with Clear or Stippolyte glass only.

**Goswell EX17**Available with Clear or Stippolyte glass only.