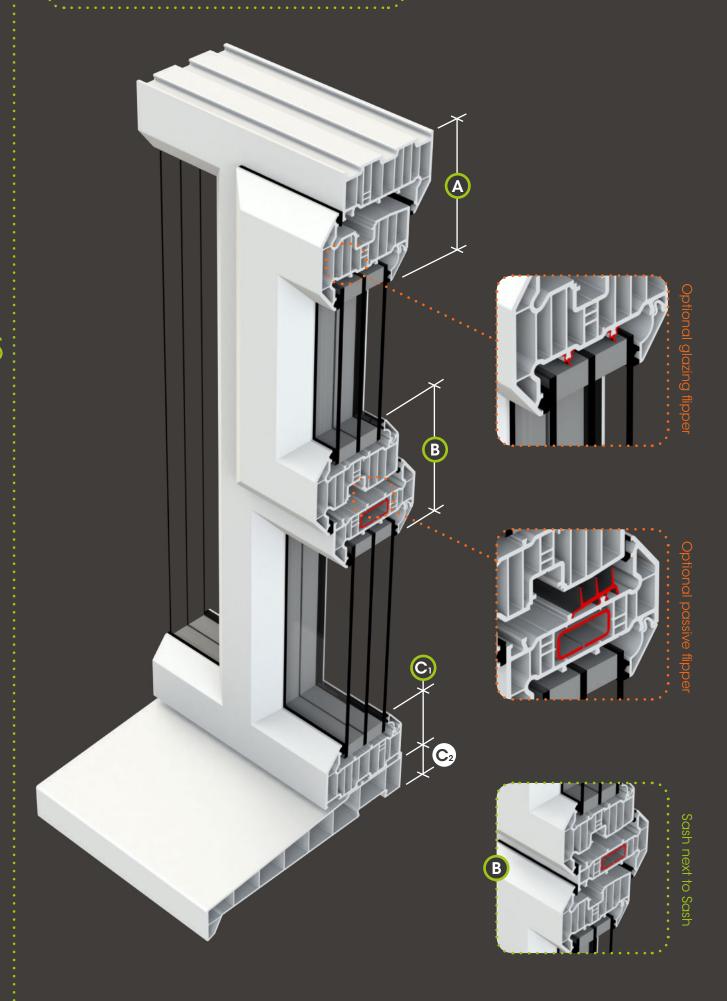

#### **Colour Options**

Additional colours are available to order as specials. The colours shown in this brochure give an indication only.

| Product                                 | Dim. A |
|-----------------------------------------|--------|
| Small frame & sash<br>LCW9012 & LCW9033 | 103mm  |

| Product                                     | Dim. B |
|---------------------------------------------|--------|
| Transom & sash<br>LCW9022 & LCW9033         | 116mm  |
| Transom & 2 x sash<br>LCW9022 & 2 x LCW9033 | 161mm  |

| Product                | Dim. 🕞 |
|------------------------|--------|
| Small frame<br>LCW9012 | 58mm   |

| Product                                       | Dim. 🕝 |
|-----------------------------------------------|--------|
| 150, 165, 180 cills<br>LSL150, LCL165, LSL180 | 30mm   |