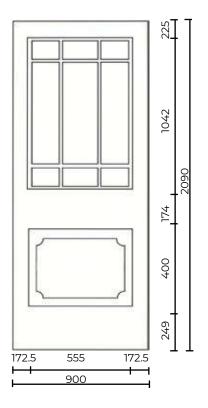

## **Balmoral Door Panels**

<sup>\*</sup>Available in Euro Size (900 x 2100)

| Balmoral Solid            |
|---------------------------|
| Balmoral One Small        |
| Balmoral One Classic      |
| Balmoral Two              |
| Balmoral Two Classic      |
| Balmoral One Slimline     |
| Balmoral Two Slimline     |
| Balmoral Side Solid       |
| Balmoral One Classic Side |
| Balmoral Two Classic Side |