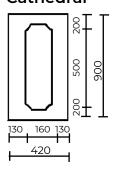

## Cathedral

Minimum Cut Size 210mm x 550mm

#### Cathedral

Minimum Cut Size 1890mm x 550mm

Please note - When having Woodgrain/Colourgrain the grain runs horizontally not vertically. These will be supplied as standard unless clearly specified otherwise.