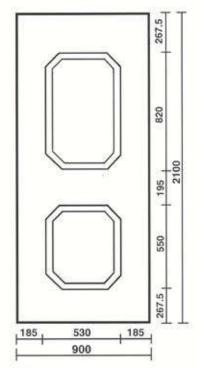

## **Balmoral Door Panels**

<sup>\*</sup>Available in Euro Size (900 x 2100)

| Balmoral Solid            |
|---------------------------|
| Balmoral One Small        |
| Balmoral One Classic      |
| Balmoral Two              |
| Balmoral Two Classic      |
| Balmoral One Slimline     |
| Balmoral Two Slimline     |
| Balmoral Side Solid       |
| Balmoral One Classic Side |
| Balmoral Two Classic Side |

\*Available in Euro Size (900 x 2100)

Please note - This panel must be reinforced