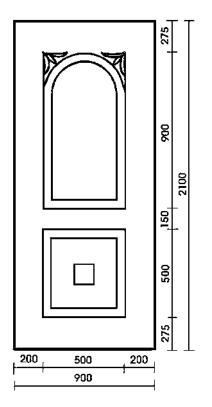

Please Note - One piece sealed glass unit not individual pieces

Minimum Cut Size 239mm x 1275mm

# Milan Door Panels



Minimum Cut Size 580mm x 1620mm



Minimum Cut Size 300mm x 1620mm

| Milan Solid      |
|------------------|
| Milan One        |
| Milan Solid Side |
| Milan One Side   |

#### **Modern Door Panels**



#### **Modern Door Panels**



#### **Modern Door Panels**



Please note - Modern Panels Are Not Available Without Trims

## **Munich Door Panels**



Minimum Cut Size 550mm x 1550mm

| Munich Solid |
|--------------|
| Munich One   |
| Munich Two   |

# **Oval Door Panels**



Minimum Cut Size 526mm x 1510mm

Oval One

# **Oxford Door Panels**



Minimum Cut Size 550mm x 1510mm

Oxford Solid
Oxford One

\*Available in Euro Size (900 x 2100)

## **Reims Door Panels**





Reims Solid

Reims One

Reims Solid Side

Reims One Side

Minimum Cut Size 550mm x 1600mm

Minimum Cut Size 300mm x 1600mm

## **Richmond Door Panels**



Minimum Cut Size 550mm x 1555mm

Richmond Solid
Richmond One

# **Rockingham Door Panels**



Rockingham Solid
Rockingham One

\*Available in Euro Size (900 x 2100)

## **Rome Door Panels**



Minimum Cut Size 286mm x 1585mm

Rome Solid Rome One

Please note - Minimum height to have a letter box - 1700mm

# **Sandringham Door Panels**

\*



Minimum Cut Size 550mm x 1635mm



Minimum Cut Size 250mm x 1635mm

| Sandringham Solid      |  |  |  |  |
|------------------------|--|--|--|--|
| Sandringham One        |  |  |  |  |
| Sandringham Three      |  |  |  |  |
| Sandringham Five       |  |  |  |  |
| Sandringham Solid Side |  |  |