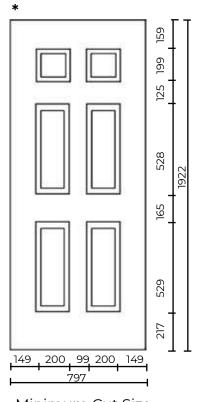

#### **Windsor Door Panels**

Windsor Solid
Windsor Two
Windsor Four
Windsor Six
Windsor Solid Side
Windsor One Side
Windsor Two Side
Windsor Three Side

Available inverted except Sides

\*Available in Euro Size (900 x 2100)

Minimum Cut Size 550mm x 1590mm

Minimum Cut Size 250mm x 1590mm