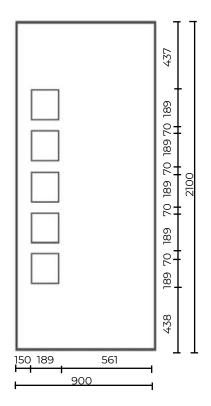

# **Alnwick Door Panels**

550mm x 1590mm

Minimum Cut Size 510mm x 1455mm

| Alnwick Solid        |
|----------------------|
| Alnwick One          |
| Alnwick One Inverted |

Please Note - Not available with solid MDF reinforcing