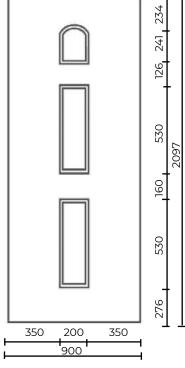

# **Kensington Door Panels**

Minimum Cut Size 550mm x 1590mm

Minimum Cut Size 250mm x 1590mm

| Kensington Solid      |  |
|-----------------------|--|
| Kensington Two        |  |
| Kensington Four       |  |
| Kensington Solid Side |  |
| Kensington One Side   |  |
| Kensington Two Side   |  |

Available inverted except Sides

\*Available in Euro Size (900 x 2100)