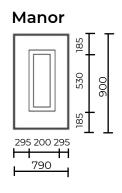

|
|-------------|--|
| Turin One   |  |
| Turin Two   |  |

## **Versailles Door Panels**



Minimum Cut Size 650mm x 1648mm



Minimum Cut Size 350mm x 1648mm

| Versailles Solid      |
|-----------------------|
| Versailles One        |
| Versailles Solid Side |
| Versailles One Side   |

## **Vienna Door Panels**



Minimum Cut Size 650mm x 1747mm

Vienna Solid Vienna Two

Please note - Minimum height available with a letterplate 1825mm

#### **Windsor Door Panels**





Windsor Solid
Windsor Two
Windsor Four
Windsor Six
Windsor Solid Side
Windsor One Side
Windsor Two Side
Windsor Three Side

Available inverted except Sides

\*Available in Euro Size (900 x 2100)

Minimum Cut Size 550mm x 1590mm

Minimum Cut Size 250mm x 1590mm

## **Quarter Panels**



Minimum Cut Size 250mm x 440mm



Minimum Cut Size 250mm x 580mm

# Winchester



Minimum Cut Size 300mm x 550mm

## Cathedral



Minimum Cut Size 210mm x 550mm

## **Conservatory Panels**

#### Hanover



Minimum Cut Size 1470mm x 550mm

#### **Hanover Triple**



Minimum Cut Size 1950mm x 550mm Also available with 460mm mould width

#### Winchester



Minimum Cut Size 1845mm x 550mm

#### Elizabethan



Minimum Cut Size 1750mm x 440mm

#### Manor



Minimum Cut Size 1825mm x 580mm

## **Manor Triple**



Minimum Cut Size 1950mm x 580mm

Also available with 460mm mould width

#### Westminster



Minimum Cut Size 1510mm x 440mm

#### **Abbey**



Minimum Cut Size 1590mm x 445mm

## Buckingham



Minimum Cut Size 1510mm x 440mm

#### Cathedral



Minimum Cut Size 1890mm x 550mm

Please note - When having Woodgrain/Colourg