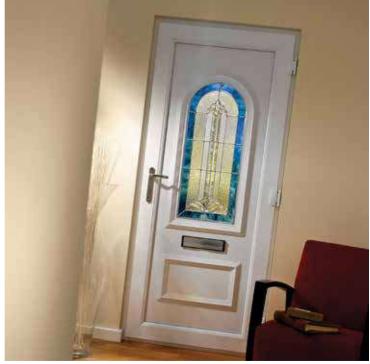

## **Balmoral Door Panels**

<sup>\*</sup>Available in Euro Size (900 x 2100)

| Balmoral Solid            |
|---------------------------|
| Balmoral One Small        |
| Balmoral One Classic      |
| Balmoral Two              |
| Balmoral Two Classic      |
| Balmoral One Slimline     |
| Balmoral Two Slimline     |
| Balmoral Side Solid       |
| Balmoral One Classic Side |
| Balmoral Two Classic Side |