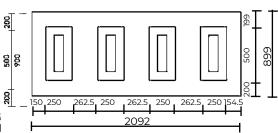

# **Sandringham Door Panels**

\*

Minimum Cut Size 550mm x 1635mm

Minimum Cut Size 250mm x 1635mm

| Sandringham Solid      |  |  |  |  |
|------------------------|--|--|--|--|
| Sandringham One        |  |  |  |  |
| Sandringham Three      |  |  |  |  |
| Sandringham Five       |  |  |  |  |
| Sandringham Solid Side |  |  |  |  |
| Sandringham One Side   |  |  |  |  |
| Sandringham Two Side   |  |  |  |  |
| Sandringham Three Side |  |  |  |  |

\*Available in Euro Size (900 x 2100)