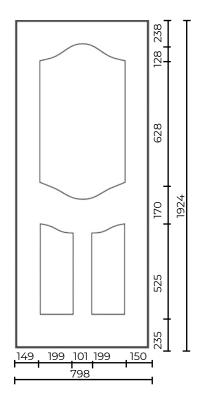

# **Alnwick Door Panels**

550mm x 1590mm

Minimum Cut Size 510mm x 1455mm

| Alnwick Solid        |
|----------------------|
| Alnwick One          |
| Alnwick One Inverted |

Please Note - Not available with solid MDF reinforcing