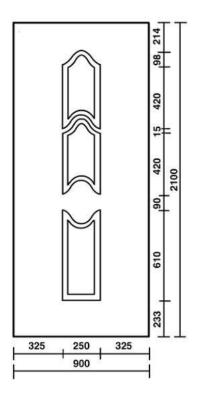

## **Balmoral Door Panels**

<sup>\*</sup>Available in Euro Size (900 x 2100)

| Balmoral Solid            |
|---------------------------|
| Balmoral One Small        |
| Balmoral One Classic      |
| Balmoral Two              |
| Balmoral Two Classic      |
| Balmoral One Slimline     |
| Balmoral Two Slimline     |
| Balmoral Side Solid       |
| Balmoral One Classic Side |
| Balmoral Two Classic Side |