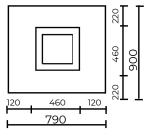

t vertically. These will be supplied as standard unless clearly specified otherwise.

## Conservatory Panels Continued...

#### **Manor Full**



Minimum Cut Size 550mm x 1510

Available Inverted

## Shiplap



Also available in Euro size 900mm x 2100mm

Please Note - the moulding is slightly deeper in Euro sized panels Groove size 80mm/10mm

#### Declap



Only available in Euro size 900mm x 2100mm

Groove size 77mm/14mm

## Herringbone



#### **Half Panels**

## **Abbey**



Minimum Cut Size 540mm x 445mm

## **Buckingham**



Minimum Cut Size

#### Manor



Minimum Cut Size 550mm x 580mm

460mm halves are on a triple half sheet



Minimum Cut Size 550mm x 580mm

## Hanover



Minimum Cut Size 550mm x 550mm

460mm halves are on a triple half sheet

540mm x 440mm

#### Hanover Slimline



Minimum Cut Size 510mm x 510mm

460mm halves are on a triple half sheet

#### Westminster



Minimum Cut Size 540mm x 440mm

Please note - on Manor and Manor inverted half panels the grain runs vertically not horizontally. These will be supplied as standard unless clearly specified otherwise.

#### Flat Panels

| Size            | Available<br>Woodgrain | Available<br>Colourgrain |  |
|-----------------|------------------------|--------------------------|--|
| 1500mm x 3000mm | No                     | No                       |  |
| 900mm x 2100mm  | Yes                    | Yes                      |  |
| 900mm x 1040mm  | Yes                    | No                       |  |
| 440mm x 2100mm  | Yes                    | No                       |  |
| 440mm x 1040mm  | Yes