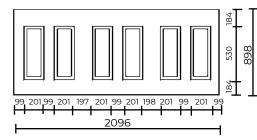

#### **Windsor Door Panels**

Windsor Solid
Windsor Two
Windsor Four
Windsor Six
Windsor Solid Side
Windsor One Side
Windsor Two Side
Windsor Three Side

Available inverted except Sides

\*Available in Euro Size (900 x 2100)

Minimum Cut Size 550mm x 1590mm

Minimum Cut Size 250mm x 1590mm