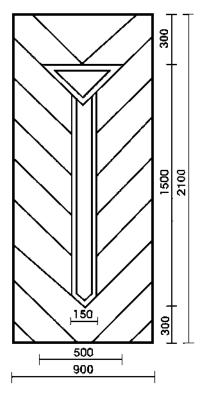

Lyon Solid

Lyon One

Lyon Solid Side

Lyon One Side

581mm x 1605mm

Madrid Door Panels



Minimum Cut Size 550mm x 1647mm



Minimum Cut Size 250mm x 1647mm

| Madrid Solid      |
|-------------------|
| Madrid Two        |
| Madrid Solid Side |
| Madrid One Side   |

# Malaga Door Panels



Malaga Solid Malaga Five

Please Note - One piece sealed glass unit not individual pieces

Minimum Cut Size 239mm x 1275mm

# Milan Door Panels



Minimum Cut Size 580mm x 1620mm



Minimum Cut Size 300mm x 1620mm

| Milan Solid      |
|------------------|
| Milan One        |
| Milan Solid Side |
| Milan One Side   |

#### **Modern Door Panels**



#### **Modern Door Panels**



#### **Modern Door Panels**



Please note - Modern Panels Are Not Available Without Trims

## **Munich Door Panels**



Minimum Cut Size 550mm x 1550mm

| Munich Solid |
|--------------|
| Munich One   |
| Munich Two   |

# **Oval Door Panels**



Minimum Cut Size 526mm x 1510mm

Oval One

# **Oxford Door Panels**



Minimum Cut Size 550mm x 1510mm

Oxford Solid
Oxford One

\*Available in Euro Size (900 x 2100)

## **Reims Door Panels**





Reims Solid

Reims One

Reims Solid Side

Reims One Side

Minimum Cut Size 550mm x 1600mm

Minimum Cut Size 300mm x 1600mm

## **Richmond Door Panels**



Minimum Cut Size 550mm x 1555mm

Richmond Solid
Richmond One

# **Rockingham Door Panels**



Rockingham Solid
Rockingham One

\*Available in Euro Size (900 x 2100)

## **Rome Door Panels**



Minimum Cut Size 286mm x 1585mm

Rome Solid Rome One

Please note - Minimum height to have a letter box - 1700mm

# **Sandri