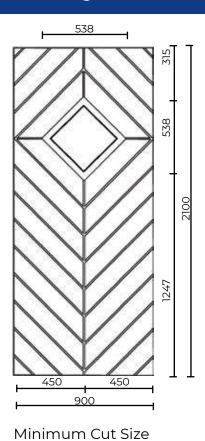

nimum Cut Size 550mm x 1640mm



Minimum Cut Size 250mm x 1640mm

| Canterbury Solid      |
|-----------------------|
| Canterbury One        |
| Canterbury Solid Side |
| Canterbury One Side   |

\*Available in Euro Size (900 x 2100)

Please note - This panel must be reinforced

## **Canton Door Panels**



Minimum Cut Size 590mm x 1685mm

Canton Solid

Canton One

## **Chatsworth Door Panels**



Chatsworth Solid

Chatsworth One

Please Note - This panel is not available with solid MDF reinforcing

Minimum Cut Size 395mm x 805mm

## Frankfurt Door Panels



Minimum Cut Size 611mm x 1703mm



Minimum Cut Size 300mm x 1703

| Frankfurt Solid      |  |
|----------------------|--|
| Frankfurt One        |  |
| Frankfurt Solid Side |  |
| Frankfurt One Side   |  |

# **Hamburg Door Panels**



Hamburg Solid Hamburg One

Please Note - Not available with solid MDF reinforcing

## **Harewood Door Panels**

590mm x 590mm



Minimum Cut Size 526mm x 1670mm

Harewood Solid Harewood One

# **Highgrove Door Panels**



Minimum Cut Size 550mm x 1550mm



Minimum Cut Size 250mm x 1550mm

| Highgrove Solid      |
|----------------------|
| Highgrove One        |
| Highgrove Two        |
| Highgrove Solid Side |
| Highgrove One Side   |
|                      |

\*Available in Euro Size (900 x 2100)

# **Kensington Door Panels**



Minimum Cut Size 550mm x 1590mm



Minimum Cut Size 250mm x 1590mm

| Kensington Solid      |  |
|-----------------------|--|
| Kensington Two        |  |
| Kensington Four       |  |
| Kensington Solid Side |  |
| Kensington One Side   |  |
| Kensington Two Si