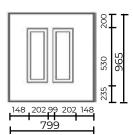

mm

#### **Abbey**



Minimum Cut Size 1590mm x 445mm

## Buckingham



Minimum Cut Size 1510mm x 440mm

#### Cathedral



Minimum Cut Size 1890mm x 550mm

Please note - When having Woodgrain/Colourgrain the grain runs horizontally not vertically. These will be supplied as standard unless clearly specified otherwise.

## Conservatory Panels Continued...

#### **Manor Full**



Minimum Cut Size 550mm x 1510

Available Inverted

## Shiplap



Also available in Euro size 900mm x 2100mm

Please Note - the moulding is slightly deeper in Euro sized panels Groove size 80mm/10mm

#### Declap



Only available in Euro size 900mm x 2100mm

Groove size 77mm/14mm

## Herringbone



#### **Half Panels**

## **Abbey**



Minimum Cut Size 540mm x 445mm

## **Buckingham**



Minimum Cut Size

#### Manor



Minimum Cut Size 550mm x 580mm

460mm halves are on a triple half sheet



Minimum Cut Size 550mm x 580mm

## Hanover



Minimum Cut Size 550mm x 550mm

460mm halves are on a triple half sheet

540mm x 440mm

#### Hanover Slimline



Minimum Cut Size 510mm x 510mm

460mm halves are on a triple half sheet

#### Westminster



Minimum Cut Size 540mm x 440mm

Please note - on Manor and Manor inverted half panels the grain runs vertically not horizontally. These will be supplied as standard unless clearly specified otherwise.

#### Flat Panels

| Size            | Available<br>Woodgrain | Available<br>Colourgrain |  |
|-----------------|------------------------|--------------------------|--|
| 1500mm x 3000mm | No                     | No                       |  |
| 900mm x 2100mm  | Yes