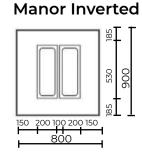

imum Cut Size 1510mm x 440mm

#### Cathedral



Minimum Cut Size 1890mm x 550mm

Please note - When having Woodgrain/Colourgrain the grain runs horizontally not vertically. These will be supplied as standard unless clearly specified otherwise.

## Conservatory Panels Continued...

#### **Manor Full**



Minimum Cut Size 550mm x 1510

Available Inverted

## Shiplap



Also available in Euro size 900mm x 2100mm

Please Note - the moulding is slightly deeper in Euro sized panels Groove size 80mm/10mm

#### Declap



Only available in Euro size 900mm x 2100mm

Groove size 77mm/14mm

## Herringbone



#### **Half Panels**

## **Abbey**



Minimum Cut Size 540mm x 445mm

## **Buckingham**



Minimum Cut Size

#### Manor



Minimum Cut Size 550mm x 580mm

460mm halves are on a triple half sheet



Minimum Cut Size 550mm x 580mm

## Hanover



Minimum Cut Size 550mm x 550mm

460mm halves are on a triple half sheet

540mm x 440mm

#### Hanover Slimline



Minimum Cut Size 510mm x 510mm

460mm halves are on a triple half sheet

#### Westminster



Minimum Cut Size 540mm x 440mm

Please note - on Manor and Manor inverted half panels the grain runs vertically not horizontally. These will be supplied as standard unless clearly specified otherwise.

#### Flat Panels

| Size            | Available<br>Woodgrain | Available<br>Colourgrain |  |
|-----------------|------------------------|--------------------------|--|
| 1500mm x 3000mm | No                     | No                       |  |
| 900mm x 2100mm  | Yes                    | Yes                      |  |
| 900mm x 1040mm  | Yes