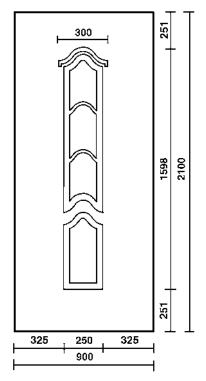

## **Balmoral Door Panels**

<sup>\*</sup>Available in Euro Size (900 x 2100)

| Balmoral Solid            |
|---------------------------|
| Balmoral One Small        |
| Balmoral One Classic      |
| Balmoral Two              |
| Balmoral Two Classic      |
| Balmoral One Slimline     |
| Balmoral Two Slimline     |
| Balmoral Side Solid       |
| Balmoral One Classic Side |
| Balmoral Two Classic Side |

\*Available in Euro Size (900 x 2100)

Please note - This panel must be reinforced