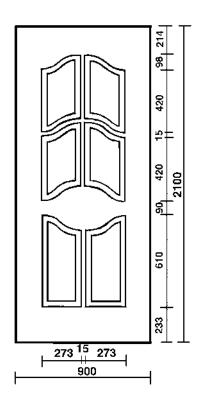

## **Balmoral Door Panels**

<sup>\*</sup>Available in Euro Size (900 x 2100)

| Balmoral Solid            |
|---------------------------|
| Balmoral One Small        |
| Balmoral One Classic      |
| Balmoral Two              |
| Balmoral Two Classic      |
| Balmoral One Slimline     |
| Balmoral Two Slimline     |
| Balmoral Side Solid       |
| Balmoral One Classic Side |
| Balmoral Two Classic Side |