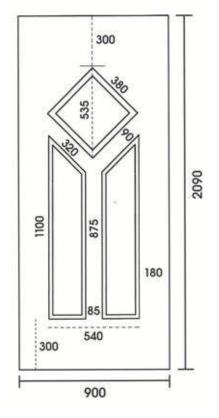

#### **Windsor Door Panels**

Windsor Solid
Windsor Two
Windsor Four
Windsor Six
Windsor Solid Side
Windsor One Side
Windsor Two Side
Windsor Three Side

Available inverted except Sides

\*Available in Euro Size (900 x 2100)

Minimum Cut Size 550mm x 1590mm

Minimum Cut Size 250mm x 1590mm