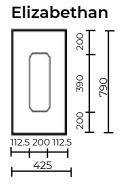

ze 550mm x 1670mm

| Turin Solid |  |
|-------------|--|
| Turin One   |  |
| Turin Two   |  |

## **Versailles Door Panels**



Minimum Cut Size 650mm x 1648mm



Minimum Cut Size 350mm x 1648mm

| Versailles Solid      |
|-----------------------|
| Versailles One        |
| Versailles Solid Side |
| Versailles One Side   |

## **Vienna Door Panels**



Minimum Cut Size 650mm x 1747mm

Vienna Solid Vienna Two

Please note - Minimum height available with a letterplate 1825mm

#### **Windsor Door Panels**





Windsor Solid
Windsor Two
Windsor Four
Windsor Six
Windsor Solid Side
Windsor One Side
Windsor Two Side
Windsor Three Side

Available inverted except Sides

\*Available in Euro Size (900 x 2100)

Minimum Cut Size 550mm x 1590mm

Minimum Cut Size 250mm x 1590mm

## **Quarter Panels**



Minimum Cut Size 250mm x 440mm



Minimum Cut Size 250mm x 580mm

# Winchester



Minimum Cut Size 300mm x 550mm

## Cathedral



Minimum Cut Size 210mm x 550mm

## **Conservatory Panels**

#### Hanover



Minimum Cut Size 1470mm x 550mm

#### **Hanover Triple**



Minimum Cut Size 1950mm x 550mm Also available with 460mm mould width

#### Winchester



Minimum Cut Size 1845mm x 550mm

#### Elizabethan



Minimum Cut Size 1750mm x 440mm

#### Manor



Minimum Cut Size 1825mm x 580mm

## **Manor Triple**



Minimum Cut Size 1950mm x 580mm

Also available with 460mm mould width

#### Westminster



Minimum Cut Size 1510mm x 440mm

#### **Abbey**



Minimum Cut Size 1590mm x 445mm

## Buckingham



Minimum Cut Size 1510mm x 440mm

#### Cathedral



Minimum Cut Size 1890mm x 550mm

Please no