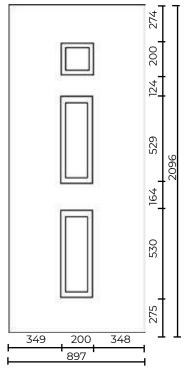

#### **Windsor Door Panels**

Windsor Solid
Windsor Two
Windsor Four
Windsor Six
Windsor Solid Side
Windsor One Side
Windsor Two Side
Windsor Three Side

Available inverted except Sides

\*Available in Euro Size (900 x 2100)

Minimum Cut Size 550mm x 1590mm

Minimum Cut Size 250mm x 1590mm