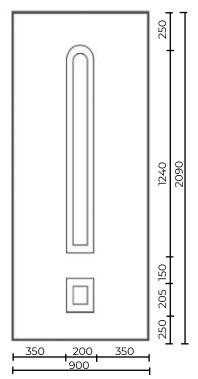

## **Rome Door Panels**

Minimum Cut Size 286mm x 1585mm

Rome Solid Rome One

Please note - Minimum height to have a letter box - 1700mm