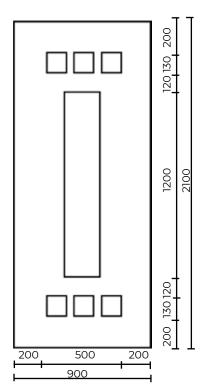

# **Cambridge Door Panels**

Minimum Cut Size 620mm x 1625mm

Cambridge Georgian Bow Fronted

Please note - One sealed glass unit, not individual pieces Each rectangle is 110mm x 200mm Projection - 33mm