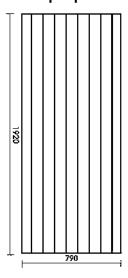

## Shiplap

Also available in Euro size 900mm x 2100mm

Please Note - the moulding is slightly deeper in Euro sized panels Groove size 80mm/10mm