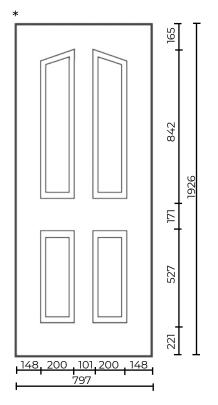

#### **Windsor Door Panels**

Windsor Solid
Windsor Two
Windsor Four
Windsor Six
Windsor Solid Side
Windsor One Side
Windsor Two Side
Windsor Three Side

Available inverted except Sides

\*Available in Euro Size (900 x 2100)

Minimum Cut Size 550mm x 1590mm

Minimum Cut Size 250mm x 1590mm