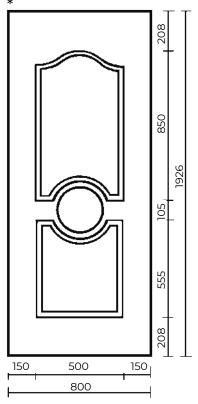

## **Balmoral Door Panels**

<sup>\*</sup>Available in Euro Size (900 x 2100)

| Balmoral Solid            |
|---------------------------|
| Balmoral One Small        |
| Balmoral One Classic      |
| Balmoral Two              |
| Balmoral Two Classic      |
| Balmoral One Slimline     |
| Balmoral Two Slimline     |
| Balmoral Side Solid       |
| Balmoral One Classic Side |
| Balmoral Two Classic Side |