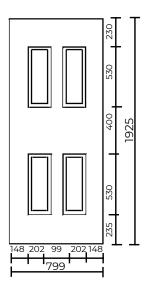

# **Kensington Door Panels**

Minimum Cut Size 550mm x 1590mm

Minimum Cut Size 250mm x 1590mm

| Kensington Solid      |  |
|-----------------------|--|
| Kensington Two        |  |
| Kensington Four       |  |
| Kensington Solid Side |  |
| Kensington One Side   |  |
| Kensington Two Side   |  |

Available inverted except Sides

\*Available in Euro Size (900 x 2100)