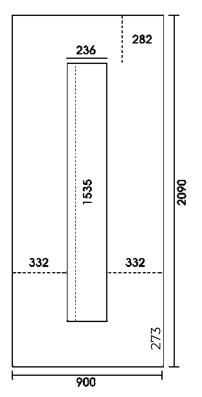

s**



#### **Modern Door Panels**



Please note - Modern Panels Are Not Available Without Trims

## **Munich Door Panels**



Minimum Cut Size 550mm x 1550mm

| Munich Solid |
|--------------|
| Munich One   |
| Munich Two   |

# **Oval Door Panels**



Minimum Cut Size 526mm x 1510mm

Oval One

# **Oxford Door Panels**



Minimum Cut Size 550mm x 1510mm

Oxford Solid
Oxford One

\*Available in Euro Size (900 x 2100)

## **Reims Door Panels**





Reims Solid

Reims One

Reims Solid Side

Reims One Side

Minimum Cut Size 550mm x 1600mm

Minimum Cut Size 300mm x 1600mm

## **Richmond Door Panels**



Minimum Cut Size 550mm x 1555mm

Richmond Solid
Richmond One

# **Rockingham Door Panels**



Rockingham Solid
Rockingham One

\*Available in Euro Size (900 x 2100)

## **Rome Door Panels**



Minimum Cut Size 286mm x 1585mm

Rome Solid Rome One

Please note - Minimum height to have a letter box - 1700mm

# **Sandringham Door Panels**

\*



Minimum Cut Size 550mm x 1635mm



Minimum Cut Size 250mm x 1635mm

| Sandringham Solid      |  |  |  |  |
|------------------------|--|--|--|--|
| Sandringham One        |  |  |  |  |
| Sandringham Three      |  |  |  |  |
| Sandringham Five       |  |  |  |  |
| Sandringham Solid Side |  |  |  |  |
| Sandringham One Side   |  |  |  |  |
| Sandringham Two Side   |  |  |  |  |
| Sandringham Three Side |  |  |  |  |

\*Available in Euro Size (900 x 2100)

## **Seville Door Panels**



Minimum Cut Size 605mm x 1666mm

Seville Solid Seville One

Please Note - This panel must be reinforced

- One piece sealed glass unit not individual pieces