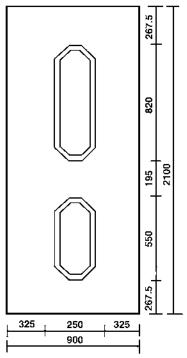

## **Balmoral Door Panels**

<sup>\*</sup>Available in Euro Size (900 x 2100)

| Balmoral Solid            |
|---------------------------|
| Balmoral One Small        |
| Balmoral One Classic      |
| Balmoral Two              |
| Balmoral Two Classic      |
| Balmoral One Slimline     |
| Balmoral Two Slimline     |
| Balmoral Side Solid       |
| Balmoral One Classic Side |
| Balmoral Two Classic Side |

\*Available in Euro Size (900 x 2100)

Please note - This panel must be reinforced