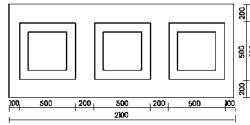

#### **Windsor Door Panels**

Windsor Solid
Windsor Two
Windsor Four
Windsor Six
Windsor Solid Side
Windsor One Side
Windsor Two Side
Windsor Three Side

Available inverted except Sides

\*Available in Euro Size (900 x 2100)

Minimum Cut Size 550mm x 1590mm

Minimum Cut Size 250mm x 1590mm