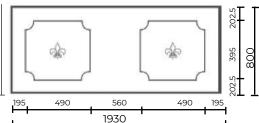

# Malaga Door Panels

Malaga Solid Malaga Five

Please Note - One piece sealed glass unit not individual pieces

Minimum Cut Size 239mm x 1275mm