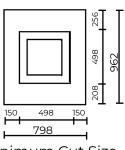

#### Manor

Minimum Cut Size 550mm x 580mm

460mm halves are on a triple half sheet

Minimum Cut Size 550mm x 580mm