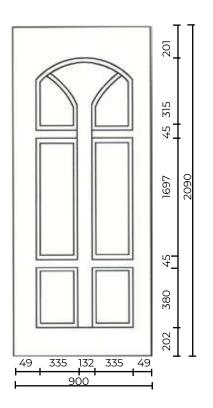

#### **Windsor Door Panels**

Windsor Solid
Windsor Two
Windsor Four
Windsor Six
Windsor Solid Side
Windsor One Side
Windsor Two Side
Windsor Three Side

Available inverted except Sides

\*Available in Euro Size (900 x 2100)

Minimum Cut Size 550mm x 1590mm

Minimum Cut Size 250mm x 1590mm

Available inverted except Sides

\*Available in Euro Size (900 x 2100)