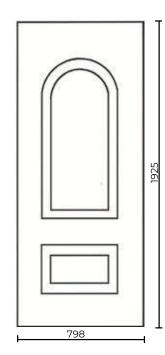

# Contents

| PVC-U Door Panels |              |                           |              |
|-------------------|--------------|---------------------------|--------------|
| Acacia            | Page 2       | Quarter Panels            | Page 21      |
| Alnwick           | Page 2       | Conservatory Panels       | Page 22 - 23 |
| Althorpe          | Page 3       | Half Panels •             | Page 23      |
| Athens            | Page 3       | Flat Panels               | Page 24      |
| Balmoral          | Page 4       |                           |              |
| Berlin            | Page 5       |                           |              |
| Blenheim          | Page 5       | MDF and Thickness Options | Page 24      |
| Bruges            | Page 6       | Ancillaries               | P