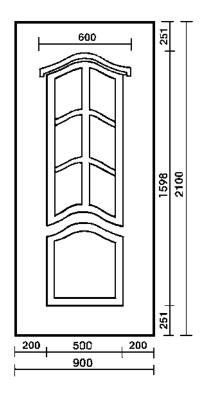

## **Vienna Door Panels**

Minimum Cut Size 650mm x 1747mm

Vienna Solid Vienna Two

Please note - Minimum height available with a letterplate 1825mm