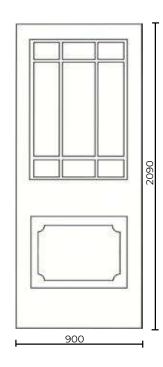

# **Sandringham Door Panels**

\*

Minimum Cut Size 550mm x 1635mm

Minimum Cut Size 250mm x 1635mm

| Sandringham Solid      |  |  |  |  |
|------------------------|--|--|--|--|
| Sandringham One        |  |  |  |  |
| Sandringham Three      |  |  |  |  |
| Sandringham Five       |  |  |  |  |
| Sandringham Solid Side |  |  |  |  |
| Sandringham One Side   |  |  |  |  |
| Sandringham Two Side   |  |  |  |  |
| Sandringham Three Side |  |  |  |  |