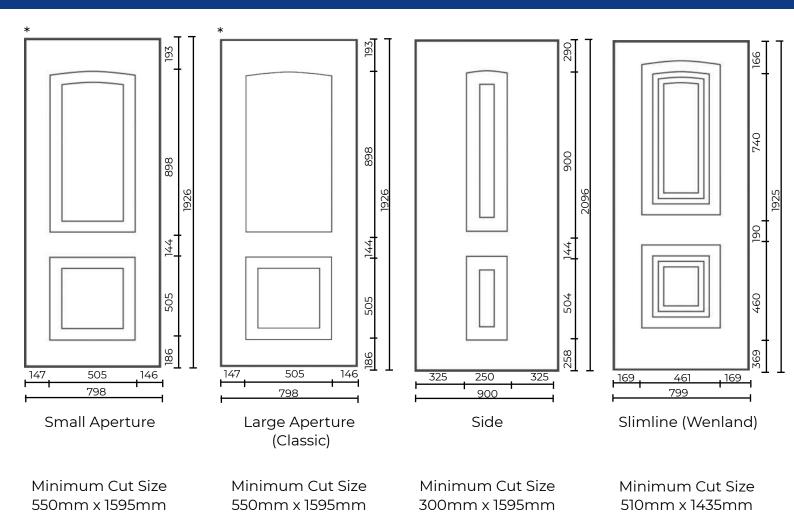

# **Althorpe Door Panels**

Minimum Cut Size 550mm x 1510mm

| Althorpe Solid Oval Inverted |
|------------------------------|
| Althorpe One Inverted        |
| Althorpe One Oval Inverted   |

Please Note - Not available with solid MDF reinforcing

## **Athens Door Panels**

Minimum Cut Size 500mm x 1595mm

| Athens Solid |
|--------------|
| Athens Two   |

Please note - Glass made up of 2 units

## Frankfurt Door Panels

Minimum Cut Size 611mm x 1703mm

Minimum Cut Size 300mm x 1703

| Frankfurt Solid      |  |
|----------------------|--|
| Frankfurt One        |  |
| Frankfurt Solid Side |  |
| Frankfurt One Side   |  |