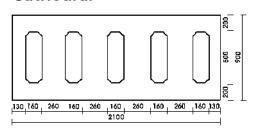

#### **Windsor Door Panels**

Windsor Solid
Windsor Two
Windsor Four
Windsor Six
Windsor Solid Side
Windsor One Side
Windsor Two Side
Windsor Three Side

Available inverted except Sides

\*Available in Euro Size (900 x 2100)

Minimum Cut Size 550mm x 1590mm

Minimum Cut Size 250mm x 1590mm