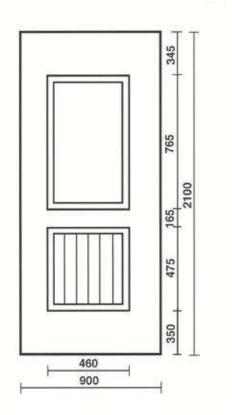

## **Balmoral Door Panels**

<sup>\*</sup>Available in Euro Size (900 x 2100)

| Balmoral Solid            |
|---------------------------|
| Balmoral One Small        |
| Balmoral One Classic      |
| Balmoral Two              |
| Balmoral Two Classic      |
| Balmoral One Slimline     |
| Balmoral Two Slimline     |
| Balmoral Side Solid       |
| Balmoral One Classic Side |
| Balmoral Two Classic Side |