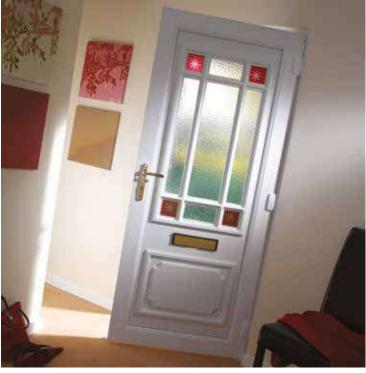

# **Sandringham Door Panels**

\*

Minimum Cut Size 550mm x 1635mm

Minimum Cut Size 250mm x 1635mm

| Sandringham Solid      |  |  |  |  |
|------------------------|--|--|--|--|
| Sandringham One        |  |  |  |  |
| Sandringham Three      |  |  |  |  |
| Sandringham Five       |  |  |  |  |
| Sandringham Solid Side |  |  |  |  |
| Sandringham One Side   |  |  |  |  |
| Sandringham Two Side   |  |  |  |  |
| Sandringham Three Side |  |  |  |  |