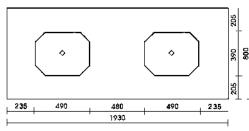

# Malaga Door Panels

Malaga Solid Malaga Five

Please Note - One piece sealed glass unit not individual pieces

Minimum Cut Size 239mm x 1275mm