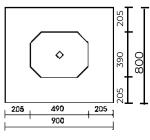

## **Chatsworth Door Panels**

Chatsworth Solid

Chatsworth One

Please Note - This panel is not available with solid MDF reinforcing

Minimum Cut Size 395mm x 805mm