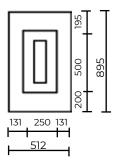

n Two   |  |

## **Versailles Door Panels**



Minimum Cut Size 650mm x 1648mm



Minimum Cut Size 350mm x 1648mm

| Versailles Solid      |
|-----------------------|
| Versailles One        |
| Versailles Solid Side |
| Versailles One Side   |

## **Vienna Door Panels**



Minimum Cut Size 650mm x 1747mm

Vienna Solid Vienna Two

Please note - Minimum height available with a letterplate 1825mm

#### **Windsor Door Panels**





Windsor Solid
Windsor Two
Windsor Four
Windsor Six
Windsor Solid Side
Windsor One Side
Windsor Two Side
Windsor Three Side

Available inverted except Sides

\*Available in Euro Size (900 x 2100)

Minimum Cut Size 550mm x 1590mm

Minimum Cut Size 250mm x 1590mm

## **Quarter Panels**



Minimum Cut Size 250mm x 440mm



Minimum Cut Size 250mm x 580mm

# Winchester



Minimum Cut Size 300mm x 550mm

## Cathedral



Minimum Cut Size 210mm x 550mm

## **Conservatory Panels**

#### Hanover



Minimum Cut Size 1470mm x 550mm

#### **Hanover Triple**



Minimum Cut Size 1950mm x 550mm Also available with 460mm mould width

#### Winchester



Minimum Cut Size 1845mm x 550mm

#### Elizabethan



Minimum Cut Size 1750mm x 440mm

#### Manor



Minimum Cut Size 1825mm x 580mm

## **Manor Triple**



Minimum Cut Size 1950mm x 580mm

Also available with 460mm mould width

#### Westminster



Minimum Cut Size 1510mm x 440mm

#### **Abbey**



Minimum Cut Size 1590mm x 445mm

## Buckingham



Minimum Cut Size 1510mm x 440mm

#### Cathedral



Minimum Cut Size 1890mm x 550mm

Please note - When having Woodgrain/Colourgrain the grain runs horizontally not vertically.