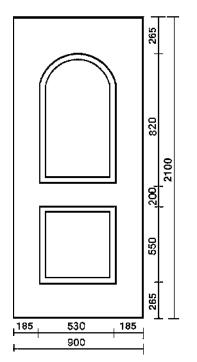

## **Balmoral Door Panels**

<sup>\*</sup>Available in Euro Size (900 x 2100)

| Balmoral Solid            |
|---------------------------|
| Balmoral One Small        |
| Balmoral One Classic      |
| Balmoral Two              |
| Balmoral Two Classic      |
| Balmoral One Slimline     |
| Balmoral Two Slimline     |
| Balmoral Side Solid       |
| Balmoral One Classic Side |
| Balmoral Two Classic Side |