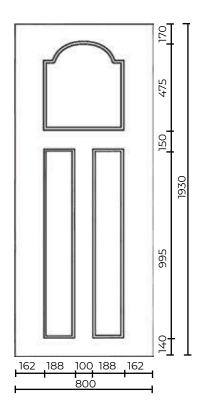

## **Vienna Door Panels**

Minimum Cut Size 650mm x 1747mm

Vienna Solid Vienna Two

Please note - Minimum height available with a letterplate 1825mm