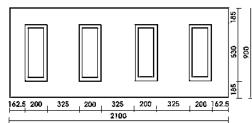

#### **Windsor Door Panels**

Windsor Solid
Windsor Two
Windsor Four
Windsor Six
Windsor Solid Side
Windsor One Side
Windsor Two Side
Windsor Three Side

Available inverted except Sides

\*Available in Euro Size (900 x 2100)

Minimum Cut Size 550mm x 1590mm

Minimum Cut Size 250mm x 1590mm