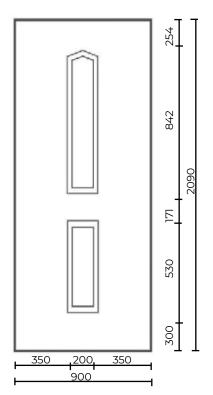

# **Sandringham Door Panels**

\*

Minimum Cut Size 550mm x 1635mm

Minimum Cut Size 250mm x 1635mm

| Sandringham Solid      |  |  |  |  |
|------------------------|--|--|--|--|
| Sandringham One        |  |  |  |  |
| Sandringham Three      |  |  |  |  |
| Sandringham Five       |  |  |  |  |
| Sandringham Solid Side |  |  |  |  |
| Sandringham One Side   |  |  |  |  |
| Sandringham Two Side   |  |  |  |  |
| Sandringham Three Side |  |  |  |  |

\*Available in Euro Size (900 x 2100)