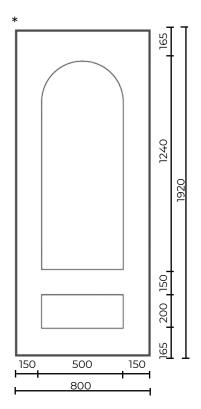

## **Balmoral Door Panels**

<sup>\*</sup>Available in Euro Size (900 x 2100)

| Balmoral Solid            |
|---------------------------|
| Balmoral One Small        |
| Balmoral One Classic      |
| Balmoral Two              |
| Balmoral Two Classic      |
| Balmoral One Slimline     |
| Balmoral Two Slimline     |
| Balmoral Side Solid       |
| Balmoral One Classic Side |
| Balmoral Two Classic Side |