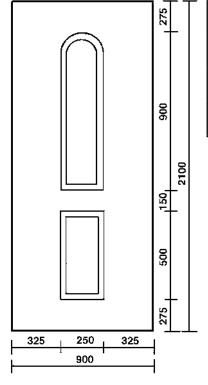

ease Note - One piece sealed glass unit not individual pieces

Minimum Cut Size 239mm x 1275mm

# Milan Door Panels



Minimum Cut Size 580mm x 1620mm



Minimum Cut Size 300mm x 1620mm

| Milan Solid      |
|------------------|
| Milan One        |
| Milan Solid Side |
| Milan One Side   |

#### **Modern Door Panels**



#### **Modern Door Panels**



#### **Modern Door Panels**



Please note - Modern Panels Are Not Available Without Trims

## **Munich Door Panels**



Minimum Cut Size 550mm x 1550mm

| Munich Solid |
|--------------|
| Munich One   |
| Munich Two   |

# **Oval Door Panels**



Minimum Cut Size 526mm x 1510mm

Oval One

# **Oxford Door Panels**



Minimum Cut Size 550mm x 1510mm

Oxford Solid
Oxford One

\*Available in Euro Size (900 x 2100)

## **Reims Door Panels**





Reims Solid

Reims One

Reims Solid Side

Reims One Side

Minimum Cut Size 550mm x 1600mm

Minimum Cut Size 300mm x 1600mm

## **Richmond Door Panels**



Minimum Cut Size 550mm x 1555mm

Richmond Solid
Richmond One

# **Rockingham Door Panels**



Rockingham Solid
Rockingham One

\*Available in Euro Size (900 x 2100)

## **Rome Door Panels**



Minimum Cut Size 286mm x 1585mm

Rome Solid Rome One

Please note - Minimum height to have a letter box - 1700mm

# **Sandringham Door Panels**

\*



Minimum Cut Size 550mm x 1635mm



Minimum Cut Size 250mm x 1635mm

| Sandringham Solid      |  |  |  |  |
|------------------------|--|--|--|--|
| Sandringham One        |  |  |  |  |
| Sandringham Three      |  |  |  |  |
| Sandringham Five       |  |  |  |  |
| Sandringham Solid Side |  |  |  |