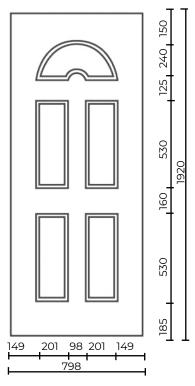

#### **Windsor Door Panels**

Windsor Solid
Windsor Two
Windsor Four
Windsor Six
Windsor Solid Side
Windsor One Side
Windsor Two Side
Windsor Three Side

Available inverted except Sides

\*Available in Euro Size (900 x 2100)

Minimum Cut Size 550mm x 1590mm

Minimum Cut Size 250mm x 1590mm