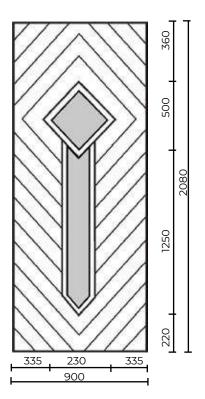

# Malaga Door Panels

Malaga Solid Malaga Five

Please Note - One piece sealed glass unit not individual pieces

Minimum Cut Size 239mm x 1275mm