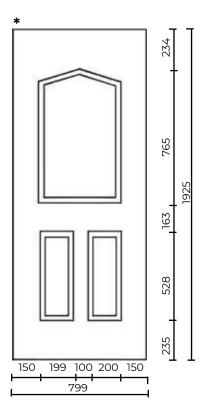

#### **Windsor Door Panels**

Windsor Solid
Windsor Two
Windsor Four
Windsor Six
Windsor Solid Side
Windsor One Side
Windsor Two Side
Windsor Three Side

Available inverted except Sides

\*Available in Euro Size (900 x 2100)

Minimum Cut Size 550mm x 1590mm

Minimum Cut Size 250mm x 1590mm