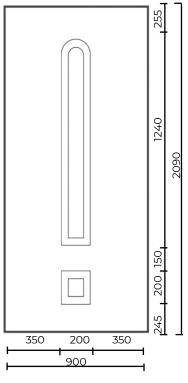

ide |
| Balmoral Two Classic Side |

## **Berlin Door Panels**





| Berlin Solid      |
|-------------------|
| Berlin One        |
| Berlin Solid Side |
| Berlin One Side   |

Minimum Cut Size 580mm x 1615mm

Minimum Cut Size 300mm x 1615mm

## **Blenheim Door Panels**



Minimum Cut Size 526mm x 1740mm

Blenheim Solid

Blenheim One

# **Bruges Door Panels**





Bruges Solid

Bruges Two

Bruges Eight

Bruges Solid Side

Bruges One Side

Bruges Four Side

Minimum Cut Size 550mm x 1610mm

Minimum Cut Size 300mm x 1610mm

# **Cambridge Door Panels**



Minimum Cut Size 620mm x 1625mm

Cambridge Georgian Bow Fronted

Please note - One sealed glass unit, not individual pieces Each rectangle is 110mm x 200mm Projection - 33mm

# **Canterbury Door Panels**



Minimum Cut Size 550mm x 1640mm



Minimum Cut Size 250mm x 1640mm

| Canterbury Solid      |
|-----------------------|
| Canterbury One        |
| Canterbury Solid Side |
| Canterbury One Side   |

\*Available in Euro Size (900 x 2100)

Please note - This panel must be reinforced

## **Canton Door Panels**



Minimum Cut Size 590mm x 1685mm

Canton Solid

Canton One

## **Chatsworth Door Panels**



Chatsworth Solid

Chatsworth One

Please Note - This panel is not available with solid MDF reinforcing

Minimum Cut Size 395mm x 805mm

## Frankfurt Door Panels



Minimum Cut Size 611mm x 1703mm



Minimum Cut Size 300mm x 1703

| Frankfurt Solid      |  |
|----------------------|--|
| Frankfurt One        |  |
| Frankfurt Solid Side |  |
| Frankfurt One Side   |  |

# **Hamburg Door Panels**



Hamburg Solid Hamburg One

Pl