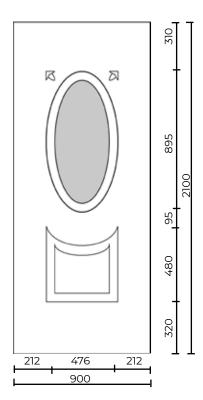

Minimum Cut Size 250mm x 1647mm

| Madrid Solid      |
|-------------------|
| Madrid Two        |
| Madrid Solid Side |
| Madrid One Side   |

# Malaga Door Panels



Malaga Solid Malaga Five

Please Note - One piece sealed glass unit not individual pieces

Minimum Cut Size 239mm x 1275mm

# Milan Door Panels



Minimum Cut Size 580mm x 1620mm



Minimum Cut Size 300mm x 1620mm

| Milan Solid      |
|------------------|
| Milan One        |
| Milan Solid Side |
| Milan One Side   |

#### **Modern Door Panels**



#### **Modern Door Panels**



#### **Modern Door Panels**



Please note - Modern Panels Are Not Available Without Trims

## **Munich Door Panels**



Minimum Cut Size 550mm x 1550mm

| Munich Solid |
|--------------|
| Munich One   |
| Munich Two   |

# **Oval Door Panels**



Minimum Cut Size 526mm x 1510mm

Oval One

# **Oxford Door Panels**



Minimum Cut Size 550mm x 1510mm

Oxford Solid
Oxford One

\*Available in Euro Size (900 x 2100)

## **Reims Door Panels**





Reims Solid

Reims One

Reims Solid Side

Reims One Side

Minimum Cut Size 550mm x 1600mm

Minimum Cut Size 300mm x 1600mm

## **Richmond Door Panels**



Minimum Cut Size 550mm x 1555mm

Richmond Solid
Richmond One

# **Rockingham Door Panels**



Rockingham Solid
Rockingham One

\*Available in Euro Size (900 x 2100)

## **Rome Door Panels**



Minimum Cut Size 286mm x 1585mm

Rome Solid Rome One

Please note - Minimum height to have a letter box - 1700mm

# **Sandringham Door Panels**

\*



Minimum Cut Size 550mm x 1635mm



Minimum Cut Size 250mm x 1635mm

| Sandringham Solid      |  |  |