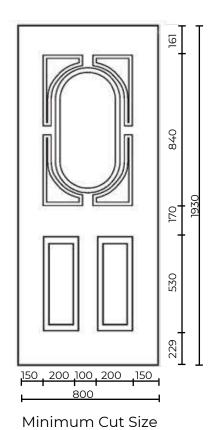

# **Althorpe Door Panels**

Minimum Cut Size 550mm x 1510mm

| Althorpe Solid Oval Inverted |
|------------------------------|
| Althorpe One Inverted        |
| Althorpe One Oval Inverted   |

Please Note - Not available with solid MDF reinforcing