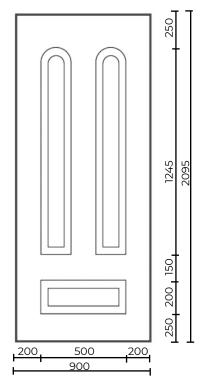

#### **Windsor Door Panels**

Windsor Solid
Windsor Two
Windsor Four
Windsor Six
Windsor Solid Side
Windsor One Side
Windsor Two Side
Windsor Three Side

Available inverted except Sides

\*Available in Euro Size (900 x 2100)

Minimum Cut Size 550mm x 1590mm

Minimum Cut Size 250mm x 1590mm