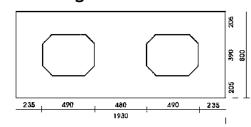

## **Balmoral Door Panels**

<sup>\*</sup>Available in Euro Size (900 x 2100)

| Balmoral Solid            |
|---------------------------|
| Balmoral One Small        |
| Balmoral One Classic      |
| Balmoral Two              |
| Balmoral Two Classic      |
| Balmoral One Slimline     |
| Balmoral Two Slimline     |
| Balmoral Side Solid       |
| Balmoral One Classic Side |
| Balmoral Two Classic Side |