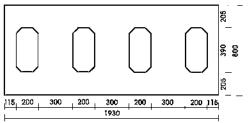

Two

Please note - Minimum height available with a letterplate 1825mm

#### **Windsor Door Panels**





Windsor Solid
Windsor Two
Windsor Four
Windsor Six
Windsor Solid Side
Windsor One Side
Windsor Two Side
Windsor Three Side

Available inverted except Sides

\*Available in Euro Size (900 x 2100)

Minimum Cut Size 550mm x 1590mm

Minimum Cut Size 250mm x 1590mm

## **Quarter Panels**



Minimum Cut Size 250mm x 440mm



Minimum Cut Size 250mm x 580mm

# Winchester



Minimum Cut Size 300mm x 550mm

## Cathedral



Minimum Cut Size 210mm x 550mm

## **Conservatory Panels**

#### Hanover



Minimum Cut Size 1470mm x 550mm

#### **Hanover Triple**



Minimum Cut Size 1950mm x 550mm Also available with 460mm mould width

#### Winchester



Minimum Cut Size 1845mm x 550mm

#### Elizabethan



Minimum Cut Size 1750mm x 440mm

#### Manor



Minimum Cut Size 1825mm x 580mm

## **Manor Triple**



Minimum Cut Size 1950mm x 580mm

Also available with 460mm mould width

#### Westminster



Minimum Cut Size 1510mm x 440mm

#### **Abbey**



Minimum Cut Size 1590mm x 445mm

## Buckingham



Minimum Cut Size 1510mm x 440mm

#### Cathedral



Minimum Cut Size 1890mm x 550mm

Please note - When having Woodgrain/Colourgrain the grain runs horizontally not vertically. These will be supplied as standard unless clearly specified otherwise.

## Conservatory Panels Continued...

#### **Manor Full**



Minimum Cut Size 550mm x 1510

Available Inverted

## Shiplap



Also available in Euro size 900mm x 2100mm

Please Note - the moulding is slightly deeper in Euro sized panels Groove size 80mm/1