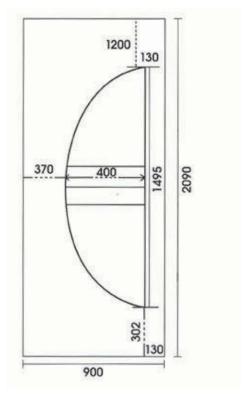

# **Lyon Door Panels**

Lyon Solid

Lyon One

Lyon Solid Side

Lyon One Side

581mm x 1605mm

Madrid Door Panels

Minimum Cut Size 550mm x 1647mm