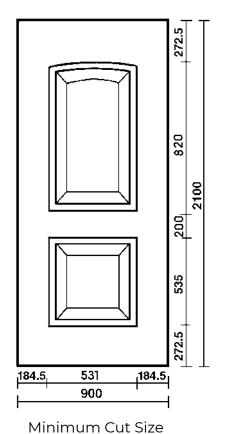

## **Balmoral Door Panels**

<sup>\*</sup>Available in Euro Size (900 x 2100)

| Balmoral Solid            |
|---------------------------|
| Balmoral One Small        |
| Balmoral One Classic      |
| Balmoral Two              |
| Balmoral Two Classic      |
| Balmoral One Slimline     |
| Balmoral Two Slimline     |
| Balmoral Side Solid       |
| Balmoral One Classic Side |
| Balmoral Two Classic Side |