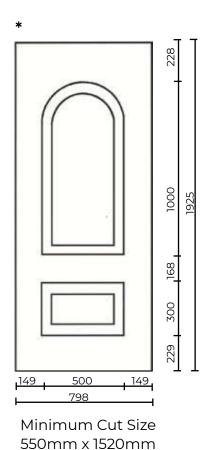

# **Alnwick Door Panels**

550mm x 1590mm

Minimum Cut Size 510mm x 1455mm

| Alnwick Solid        |
|----------------------|
| Alnwick One          |
| Alnwick One Inverted |

Please Note - Not available with solid MDF reinforcing