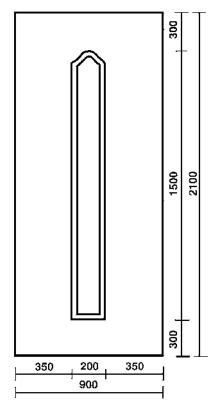

nel must be reinforced

## **Canton Door Panels**



Minimum Cut Size 590mm x 1685mm

Canton Solid

Canton One

## **Chatsworth Door Panels**



Chatsworth Solid

Chatsworth One

Please Note - This panel is not available with solid MDF reinforcing

Minimum Cut Size 395mm x 805mm

## Frankfurt Door Panels



Minimum Cut Size 611mm x 1703mm



Minimum Cut Size 300mm x 1703

| Frankfurt Solid      |  |
|----------------------|--|
| Frankfurt One        |  |
| Frankfurt Solid Side |  |
| Frankfurt One Side   |  |

# **Hamburg Door Panels**



Hamburg Solid Hamburg One

Please Note - Not available with solid MDF reinforcing

## **Harewood Door Panels**

590mm x 590mm



Minimum Cut Size 526mm x 1670mm

Harewood Solid Harewood One

# **Highgrove Door Panels**



Minimum Cut Size 550mm x 1550mm



Minimum Cut Size 250mm x 1550mm

| Highgrove Solid      |
|----------------------|
| Highgrove One        |
| Highgrove Two        |
| Highgrove Solid Side |
| Highgrove One Side   |
|                      |

\*Available in Euro Size (900 x 2100)

# **Kensington Door Panels**



Minimum Cut Size 550mm x 1590mm



Minimum Cut Size 250mm x 1590mm

| Kensington Solid      |  |
|-----------------------|--|
| Kensington Two        |  |
| Kensington Four       |  |
| Kensington Solid Side |  |
| Kensington One Side   |  |
| Kensington Two Side   |  |

Available inverted except Sides

\*Available in Euro Size (900 x 2100)

# **Lyon Door Panels**





Lyon Solid

Lyon One

Lyon Solid Side

Lyon One Side

581mm x 1605mm

Madrid Door Panels



Minimum Cut Size 550mm x 1647mm



Minimum Cut Size 25