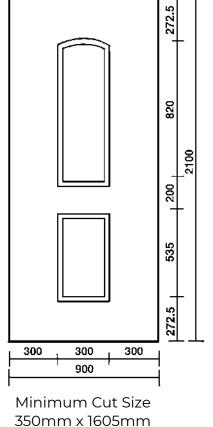

# **Oxford Door Panels**

Minimum Cut Size 550mm x 1510mm

Oxford Solid
Oxford One

\*Available in Euro Size (900 x 2100)