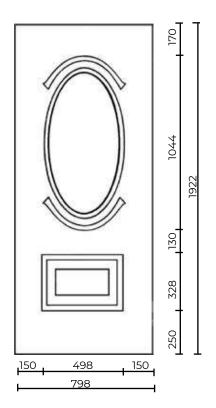

# Malaga Door Panels

Malaga Solid Malaga Five

Please Note - One piece sealed glass unit not individual pieces

Minimum Cut Size 239mm x 1275mm