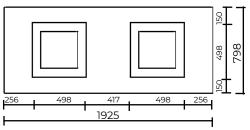

## **Balmoral Door Panels**

<sup>\*</sup>Available in Euro Size (900 x 2100)

| Balmoral Solid            |
|---------------------------|
| Balmoral One Small        |
| Balmoral One Classic      |
| Balmoral Two              |
| Balmoral Two Classic      |
| Balmoral One Slimline     |
| Balmoral Two Slimline     |
| Balmoral Side Solid       |
| Balmoral One Classic Side |
| Balmoral Two Classic Side |