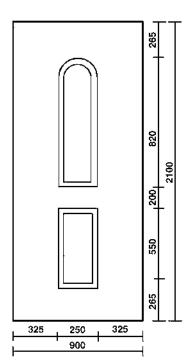

## **Balmoral Door Panels**

<sup>\*</sup>Available in Euro Size (900 x 2100)

| Balmoral Solid            |
|---------------------------|
| Balmoral One Small        |
| Balmoral One Classic      |
| Balmoral Two              |
| Balmoral Two Classic      |
| Balmoral One Slimline     |
| Balmoral Two Slimline     |
| Balmoral Side Solid       |
| Balmoral One Classic Side |
| Balmoral Two Classic Side |